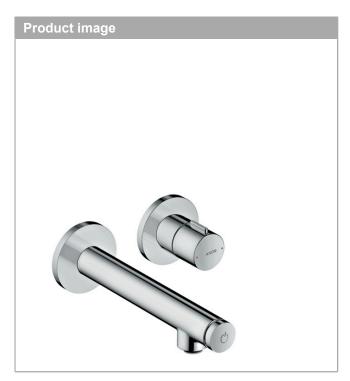

## **AXOR Uno**

Basin mixer for concealed installation wall-mounted Select with spout 158 mm

Surfaces: Chrome Article Number: 45112000