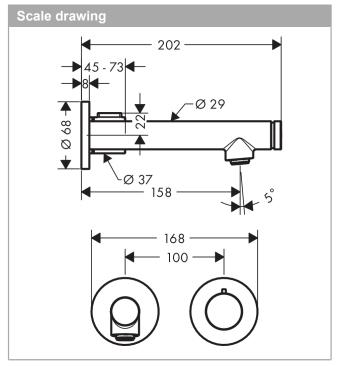

## product features

- consists of: basin mixer for concealed installation wall-mounted, waste set
- projection 158 mm
- spray type: normal spray
- · flow rate at 3 bar: 5 l/min
- · Start/stop valve to operate the functions
- · separation of temperature control and open/close
- · suitable for continuous flow water heaters
- · non-closing waste set
- · connection type: basic set
- · connection dimension: DN15
- handle can be positioned on the right or left, depends on the basic set installation