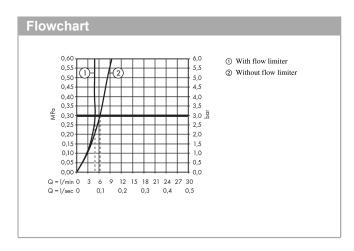

## product features

- consists of: basin mixer for concealed installation wall-mounted, waste set
- projection 158 mm
- spray type: normal spray
- · flow rate at 3 bar: 5 l/min
- · Start/stop valve to operate the functions
- · separation of temperature control and open/close
- · suitable for continuous flow water heaters
- · non-closing waste set
- · connection type: basic set
- · connection dimension: DN15
- handle can be positioned on the right or left, depends on the basic set installation